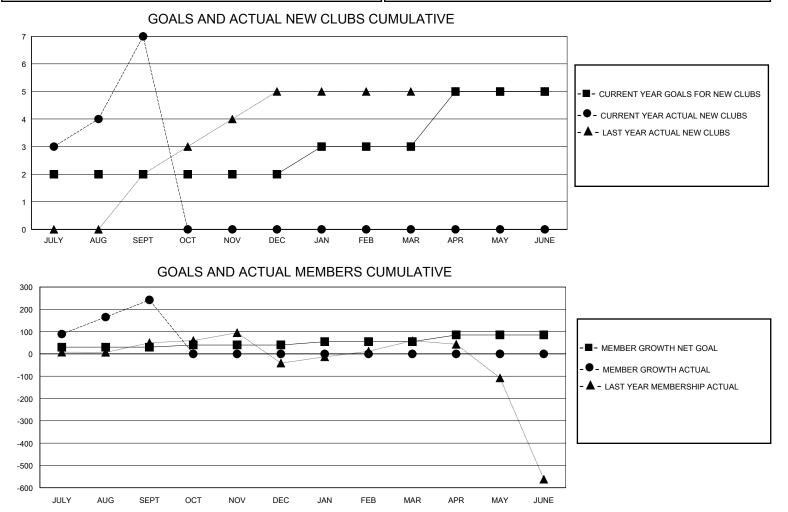

## MONTHLY MEMBERSHIP PROGRESS REPORT

District 321A2

Results as of: 9/30/2023

| GMT:          |               | GMT CA      |               |                       |                         |                         |                                                    |  |  |
|---------------|---------------|-------------|---------------|-----------------------|-------------------------|-------------------------|----------------------------------------------------|--|--|
|               | Club          | S           |               | Members               |                         |                         |                                                    |  |  |
|               | RESULTS FOR   | R 2023-2024 |               | RESULTS FOR 2023-2024 |                         |                         |                                                    |  |  |
| QUARTER       | NEW CLUB GOAL | NEW CLUBS   | DROPPED CLUBS | QUARTER MEM           | MBER GROWTH NET<br>GOAL | MEMBER GROWTH<br>ACTUAL | DROPPED<br>MEMBERS ACTUAL<br>(including transfers) |  |  |
| JULY/AUG/SEPT | 2             | 7           | 2             | JULY/AUG/SEPT         | 30                      | 396                     | 124                                                |  |  |
| OCT/NOV/DEC   | 0             | 0           | 0             | OCT/NOV/DEC           | 10                      | 0                       | 0                                                  |  |  |
| JAN/FEB/MAR   | 1             | 0           | 0             | JAN/FEB/MAR           | 15                      | 0                       | 0                                                  |  |  |
| APR/MAY/JUNE  | 2             | 0           | 0             | APR/MAY/JUNE          | 30                      | 0                       | 0                                                  |  |  |